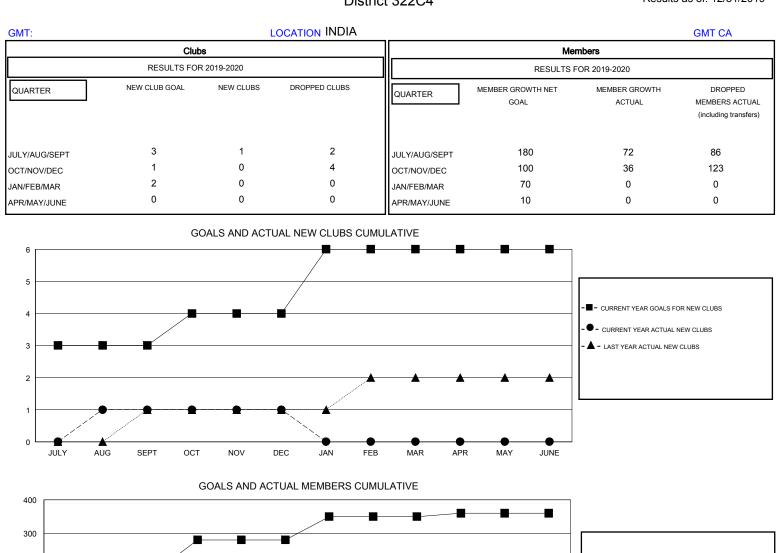

## District 322C4

Results as of: 12/31/2019

| DROPPED CLUBS: 6 |     | 15 CLUBS OF 45 ADDED 1 OR MORE<br>NEW MEMBERS | GENDER DISTRIBUTION<br>MALE 798 (67.97%) |              |     |
|------------------|-----|-----------------------------------------------|------------------------------------------|--------------|-----|
|                  |     |                                               | FEMALE                                   | 376 (32.03%) |     |
| DROPPED MEMBERS  |     |                                               |                                          |              |     |
| DECEASED         | 1   | CLICK HERE FOR CUMULATIVE<br>MEMBERSHIP DATA  | TOTAL FAMILY UNIT MEMBERS                |              | 485 |
| CLUB CANCELLED   | 135 |                                               | FAMILY MEMBERS PAYING HALF DUES          |              | 282 |
| OTHER            | 73  |                                               |                                          |              | 202 |
| TOTAL            | 209 |                                               |                                          |              |     |